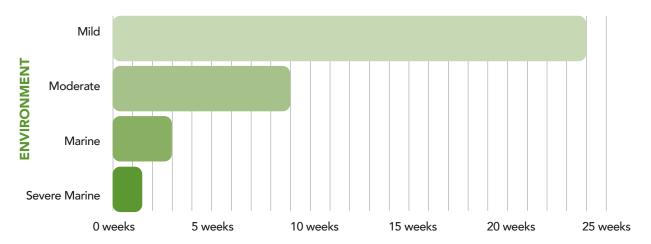

The frequency of this maintenance is determined by the location of the product. Refer to the suggested maintenance table.

RECOMMENDED MAXIMUM MAINTENANCE INTERVAL