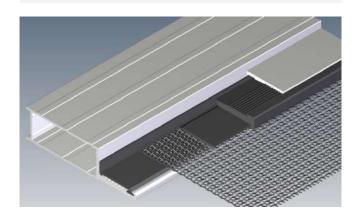

#### **Confidence in Security**

Using the unique, patented INVISI-GARD® Pressure Retention and Isolation Method, you can be assured that the Stainless Steel Mesh will defy the most determined attack from both intruders and corrosion.

INVISI-GARD® Stainless Steel Security products do not require screws to secure the mesh into the perimeter frame. As a result, the potential for corrosion through dissimilar metal contact is avoided.

Tested and approved in accordance with Australian Standards, INVISI-GARD® delivers confidence in security.