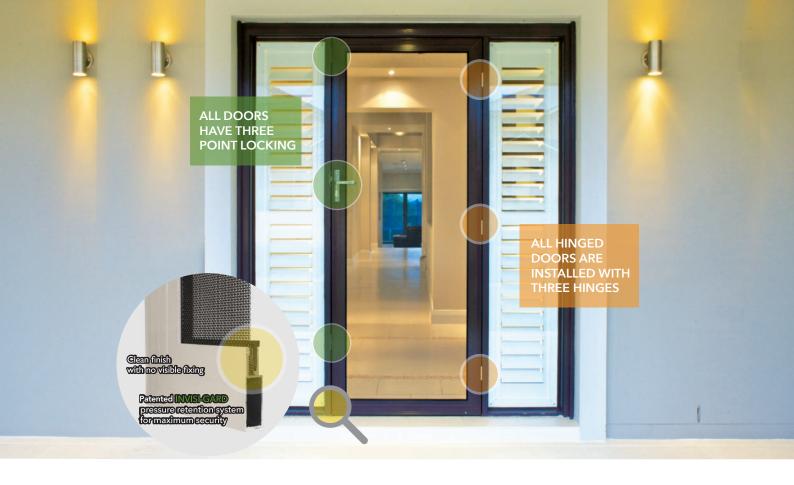

#### **Confidence in Security**

Using the unique, patented INVISI-GARD® Pressure Retention and Isolation Method, you can be assured that the Stainless Steel Mesh will defy the most determined attack from both intruders and corrosion.

INVISI-GARD® Stainless Steel Security products do not require screws to secure the mesh into the perimeter frame. As a result, the potential for corrosion through dissimilar metal contact is avoided.

Tested and approved in accordance with Australian Standards, INVISI-GARD® delivers confidence in security.